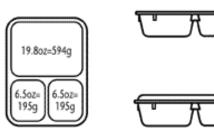

**DIMENSIONS:** 

Length: 8.38" Width: 6.25" Height: 1.88"

Height with lid: 2.06"

Double park trays in standard door slot (no need to wait for inmate to remove first one)

Compartment sizes:

Lg: 19.8 Sm: 6.5oz Sm: 6.5oz